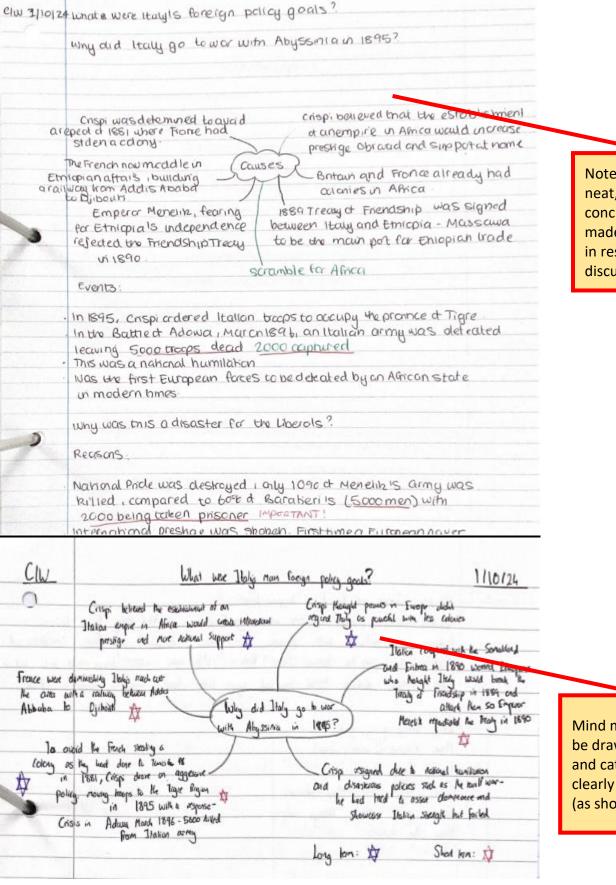

## **Example KS5 Student Work - History**

The following gives some examples of the level of work covered in History in KS5 including details of how we expect students to set out their work and engage with feedback received. Students who follow these steps, review the specification and keep effective revision resources, will make the best progress.