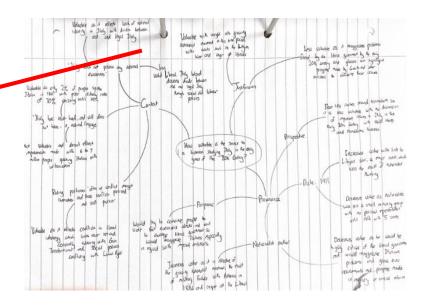

## **Example KS5 Student Work - History**

The following gives some examples of the level of work covered in History in KS5 including details of how we expect students to set out their work and engage with feedback received. Students who follow these steps, review the specification and keep effective revision resources, will make the best progress.