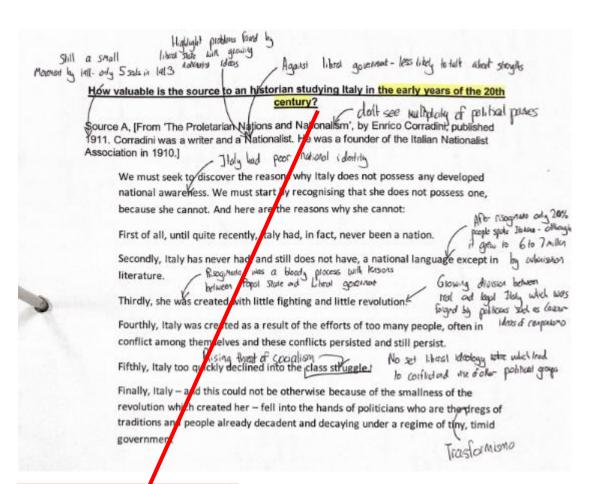

## **Example KS5 Student Work - History**

The following gives some examples of the level of work covered in History in KS5 including details of how we expect students to set out their work and engage with feedback received. Students who follow these steps, review the specification and keep effective revision resources, will make the best progress.