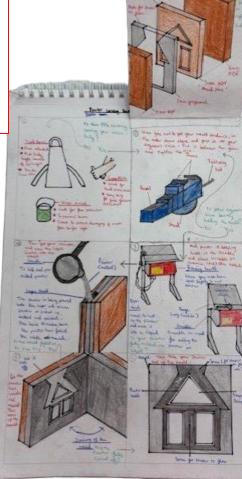

Students must consider the suitability of design for manufacture. Molten pewter must be able to flow within the void created by the diecasting mould.

Mould produced using CAD/CAM. Students draw mould shape on 2D Design and this is laser cut ready for casting.