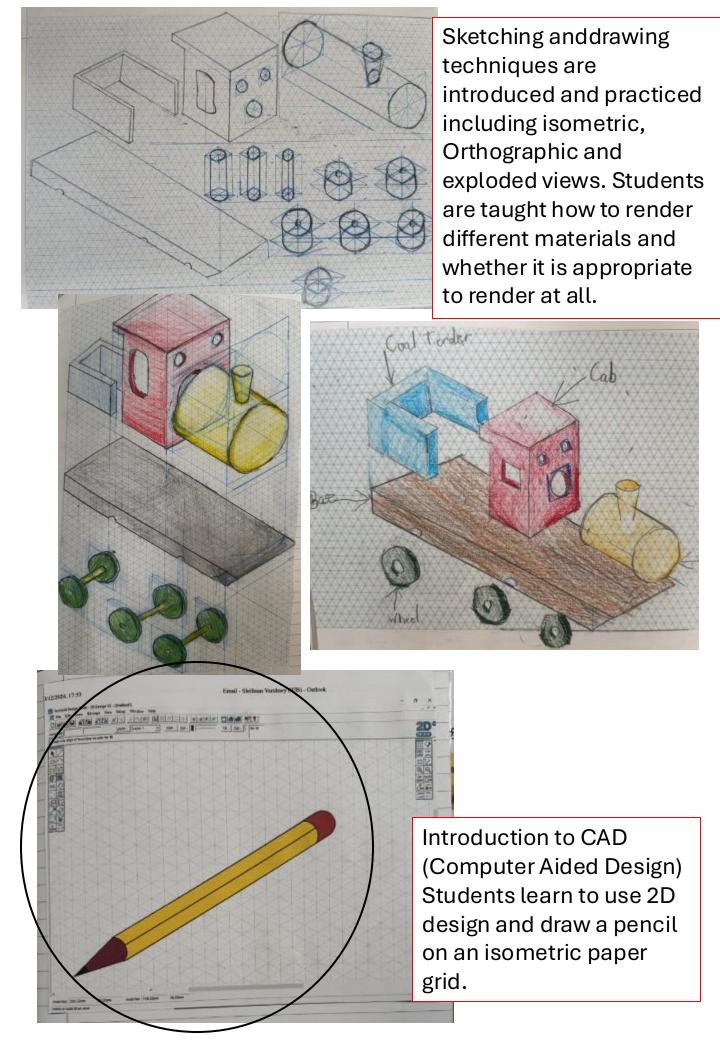

Students combine their isometric drawing skills of cylinders and cuboids to form complex shape of a camera.

Students further develop complex technical drawing by producing exploded views of more complex shapes.