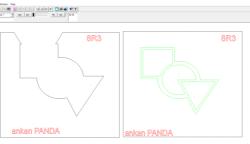

Students must consider the suitability of design for manufacture. Molten pewter must be able to flow within the void created by the diecasting mould.

Mould produced using CAD/CAM. Students draw mould shape on 2D Design and this is laser cut ready for casting.