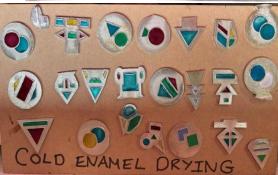

Students use Memphis design research and Metals theory knowledge to design and make Geo-Memphis inspired jewelry.

Pewter casting manufacturing process.