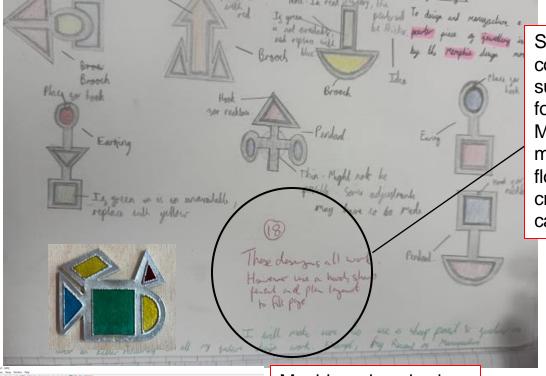

Students use Memphis design research and Metals theory knowledge to design and make Geo-Memphis inspired jewelry.

Pewter casting manufacturing process.