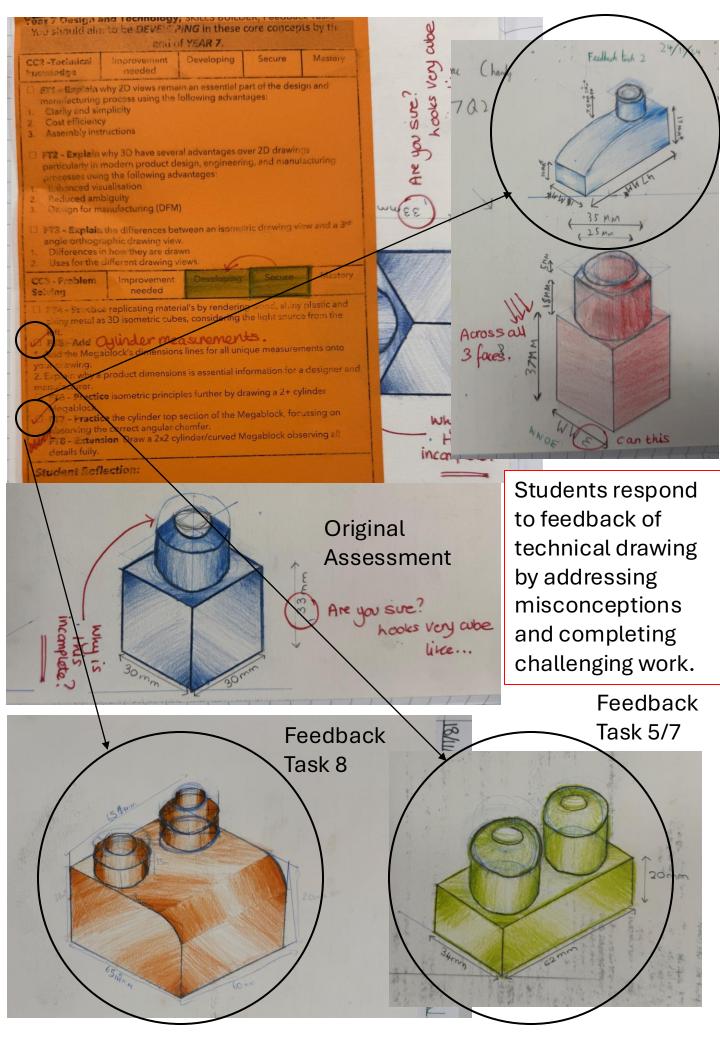

8 mark exam style question on historical design. Orange feedback sheet includes feedback task. Student responds to feedback task in green pen.

passion and testile laborques such as printing to create associate which places as passed. This where the create about the past should also show the product and possed while which highlights from outland, making, come he hapt alone in natural day The a many appealing to both sullined used replace appealing to both sullined used replace appealing to both sullined used replace. ecile. N