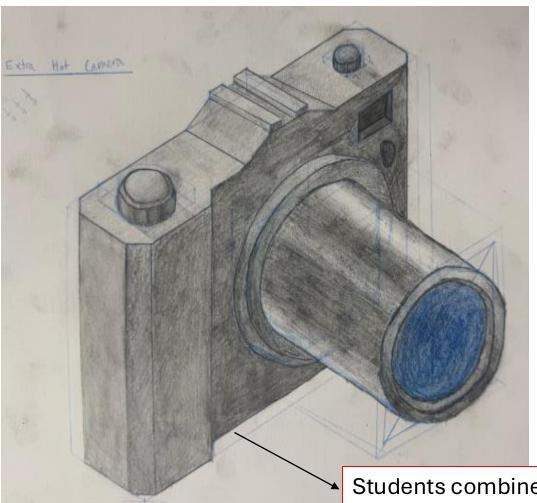

Students combine their isometric drawing skills of cylinders and cuboids to form complex shape of a camera.

Students further develop complex technical drawing by producing exploded views of more complex shapes.