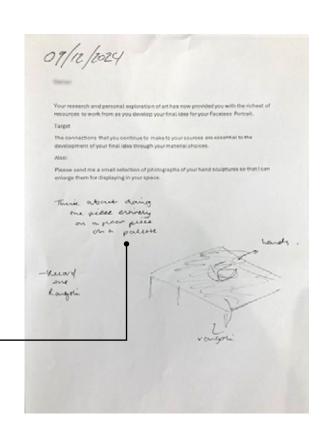

## Formative feedback given to coursework

Weekly Target: Thursday 28/11/24 - Thursday 05/12/24

Year 13:

Complete Could price of publy complete humalities.

Product Control price of publy complete humalities.